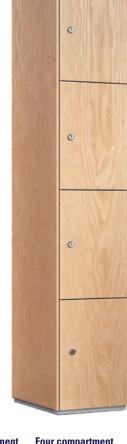

### Four compartment

W 305 x D 323 mm W 305 x D 398 mm W 305 x D 478 mm W 380 x D 398 mm