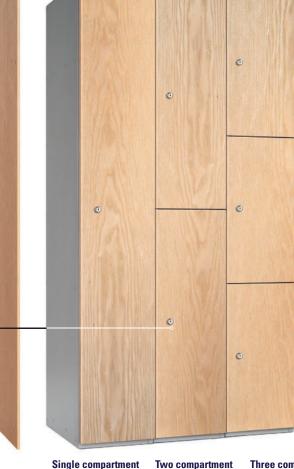

# TIMBERBOX MDF door steel lockers

A favourite across the leisure industry, the wood-effect laminate doors offer a sleek storage solution for any environment.

- Manufactured from durable MDF, TIMBERBOX is available in four timbereffect door finishes.
- Available in two body colours.
- Standard steel body with 1,2,3 & 4 compartment options to choose from.

## Three compartment

W 305 x D 323 mm W 305 x D 478 mm W 305 x D 398 mm