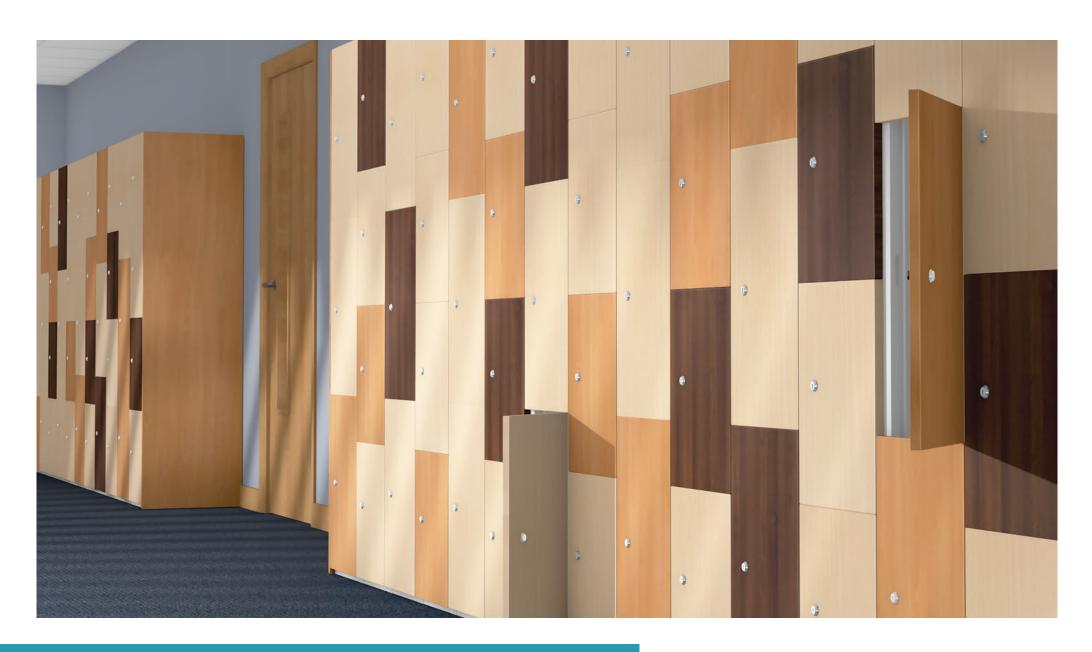

# TIMBERBOX MDF door steel lockers

A favourite across the leisure industry, the wood-effect laminate doors offer a sleek storage solution for any environment.

- Manufactured from durable MDF, TIMBERBOX is available in four timbereffect door finishes.
- Available in two body colours.
- Standard steel body with 1,2,3 & 4 compartment options to choose from.

## End panels to match

End panels can be supplied to compliment the doors for either end of a locker run or for individual lockers.