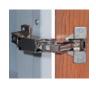

## Soft close hinges

Hinges open through a wide 164° for ease of access and are damped for soft closure.